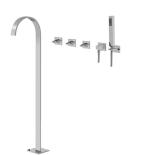

## **Product Features**

- Floor-mounted spout installation
- Aerated flow rate 12 gpm @60 psi
- Handshower flow rate ?1.5 max gpm
- 9-7/8" spout reach
- 37"- 40" spout height
- Optional in-line pressure balancing valve
- Wall-mounted handle installation
- To complete trim package, you must order Spout
- To complete trim package, you must order handle style Handles required to install rough
- To complete package, you must order spout connection rough