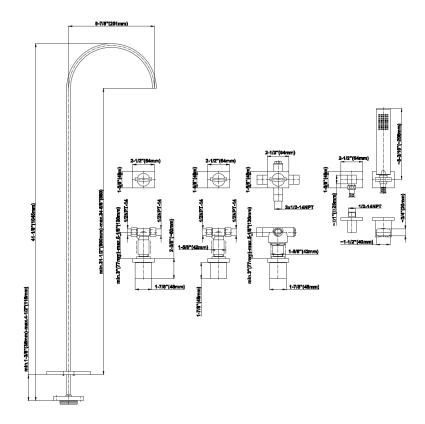

## **Product Features**

- Floor-mounted spout installation
- Aerated flow rate 12 gpm @60 psi
- Handshower flow rate ?1.5 max gpm
- 9-7/8" spout reach
- 37"- 40" spout height
- Optional in-line pressure balancing valve
- Wall-mounted handle installation
- To complete trim package, you must order Spout
- To complete trim package, you must order handle style Handles required to install rough
- To complete package, you must order spout connection rough