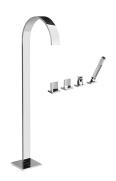

## G-1853-C14B

Floor-Mounted Tub Filler with Deck-Mounted Handshower and Diverter (Rough and Trim)

## **Product Features**

- Floor-mounted spout installation
- Aerated flow rate 12 gpm @60 psi
- Handshower flow rate ?1.5 max gpm
- 9-7/8" spout reach
- 37"- 40" ~spout height
- Optional in-line pressure balancing valve
- Deck-mounted handle installation
- To complete trim package, you must order Spout
- To complete trim package, you must order handle style Handles required to install rough
- To complete package, you must order spout connection rough