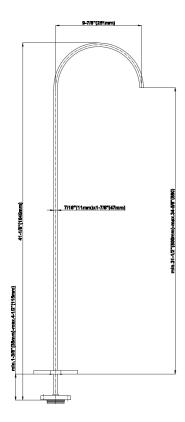

## **Product Features**

- Floor-mounted spout installation
- Aerated flow rate 12 gpm @60 psi
- Handshower flow rate ?1.5 max gpm
- 9-7/8" spout reach
- 37"- 40" ~spout height
- Optional in-line pressure balancing valve
- Deck-mounted handle installation
- To complete trim package, you must order Spout
- To complete trim package, you must order handle style Handles required to install rough
- To complete package, you must order spout connection rough