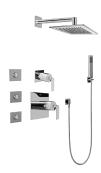

## GC5.122A-LM40S

**Immersion Collection** Full Thermostatic Shower System with Transfer Valve (Rough & Trim)

## **Product Features**

- 3/4" Thermostatic Valve1/2" 4-Port Diverter Valve with 3 outlets and off function
- 8" Showerhead with 12" Arm & Flange
- Swivel Body Sprays (3 pieces)
- Handshower Set w/Wall
- Showerhead Features No-Clog, Easy-Clean Spray Nozzles
- 3/4" Thermostatic Rough Valve Flow Rate ~18 gpm @60 psi
- Flow rates: showerhead ≤ 1.8 max gpm, handshower  $\leq 1.5$ max gpm, body sprays  $\leq 1.5$ max gpm each