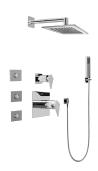

## GC5.122A-LM23S

Stealth Collection Full Thermostatic Shower System with Transfer Valve (Rough & Trim)

## **Product Features**

- 3/4" Thermostatic Valve1/2" 4-Port Diverter Valve with 3 outlets and off function
- 8" Showerhead with 12" Arm & Flange
- Swivel Body Sprays (3 pieces)
- Handshower Set w/Wall
- Showerhead Features No-Clog, Easy-Clean Spray Nozzles
- 3/4" Thermostatic Rough Valve Flow Rate ~18 gpm @60 psi
- Flow Rates: showerhead ≤2.5 max gpm, handshower ≤1.5max gpm