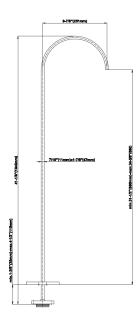

## **Product Features**

- Floor-mounted spout installation
- Aerated flow Rate 12 gpm @60 psi
- 9-7/8" spout reach
- 37"- 40" ~spout height
- Optional in-line pressure balancing valve