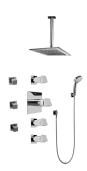

## GC1.231A-C10S

Fontaine Collection Contemporary Square Thermostatic Set w/Body Sprays & Handshower (Rough & Trim)

## **Product Features**

- 8" Rain Showerhead with 12" Ceiling-Mounted Shower Arm
- Square Body Sprays w/Solid Brass Swivel Head (3 pieces)
- Handshower Set w/Wall Bracket and Multi-function Handshower
- 3/4" Thermostatic Valve
- Stop/Volume Control Valves (3 pieces)
- Flow rates: showerhead ≤ 1.8 max gpm, handshower ≤ 1.5 max gpm, body sprays ≤ 1.5 max gpm each
- Optional Extension Kit
- This is a discontinued product. Please see below for similar product recommendations.