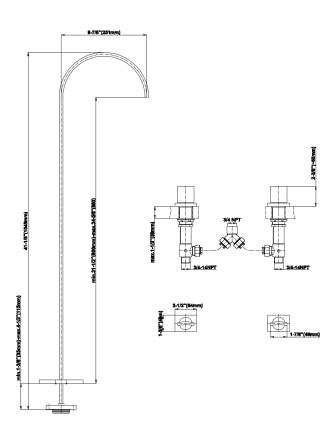

## **Product Features**

- Floor-mounted spout installation
- Aerated flow Rate 12 gpm @60 psi
- 9-7/8" spout reach
- 37"- 40" ~spout height
- Optional in-line pressure balancing valve
- Deck-mounted handle installation
- To complete trim package, you must order Spout
- To complete trim package, you must order handle style Handles required to install rough
- To complete package, you must order spout connection rough

Sade
G-1852-C14B
Sade Floor-Mounted Tub Filler with Deck-Mounted
Handles (Rough and Trim)