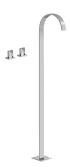

Sade
G-1852-C14B
Sade Floor-Mounted Tub Filler with Deck-Mounted
Handles (Rough and Trim)

## **Product Features**

- Floor-mounted spout installation
- Aerated flow Rate 12 gpm @60 psi
- 9-7/8" spout reach
- 37"- 40" ~spout height
- Optional in-line pressure balancing valve
- Deck-mounted handle installation
- To complete trim package, you must order Spout
- To complete trim package, you must order handle style Handles required to install rough
- To complete package, you must order spout connection rough