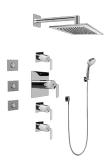

## GC1.132A-LM40S

Immersion Collection Contemporary Square Thermostatic Set w/Body Sprays & Handshower (Rough & Trim)

## **Product Features**

- 8" Rain Showerhead with 12" Wall-Mounted Shower Arm
- Flush-Mounted Swivel Body Sprays (3 pieces)
- Handshower Set w/Wall Bracket and Multi-function Handshower
- 3/4" Thermostatic Valve
- Stop/Volume Control Valves (3 pieces)
- Flow rates: showerhead ≤ 1.8 max gpm, handshower ≤ 1.5 max gpm, body sprays ≤ 1.5 max gpm each
- Optional Extension Kit Available