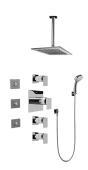

## GC1.131A-LM31S

Solar Collection Contemporary Square Thermostatic Set w/Body Sprays & Handshower (Rough & Trim)

## **Product Features**

- 8" Rain Showerhead with 12" Ceiling-Mounted Shower Arm
- Flush-Mounted Swivel Body Sprays (3 pieces)
- Handshower Set w/Wall Bracket and Multi-function Handshower
- 3/4" Thermostatic Valve
- Stop/Volume Control Valves (3 pieces)
- Flow rates: showerhead ≤ 1.8 max gpm, handshower ≤ 1.5 max gpm, body sprays ≤ 1.5 max gpm each
- Optional Extension Kit Available