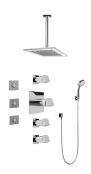

## GC1.131A-C10S

Fontaine Collection Contemporary Square Thermostatic Set w/Body Sprays & Handshower (Rough & Trim)

## **Product Features**

- 8" Rain Showerhead with 12" Ceiling-Mounted Shower Arm
- Flush-Mounted Swivel Body Sprays (3 pieces)
- Handshower Set w/Wall Bracket and Multi-function Handshower
- 3/4" Thermostatic Valve
- Stop/Volume Control Valves (3 pieces)
- Flow rates: showerhead ≤ 1.8 max gpm, handshower ≤ 1.5 max gpm, body sprays ≤ 1.5 max gpm each
- Optional Extension Kit Available
- This is a discontinued product. Please see below for similar product recommendations.