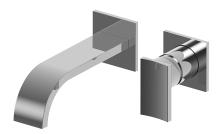

Sade/Targa Wall-Mounted Lavatory Faucet with Single Handle (Trim)

## **Product Features**

- Wall-mount spout and handle installation
- Aerated flow rate ?1.2 max gpm
- 7-1/2" spout reach
- Drain assembly not included
- Optional Matching Decorative Trap G-9971
- Handle may be installed on left or right of spout
- Optional extension kit
- To complete package, you must order Rough Valve