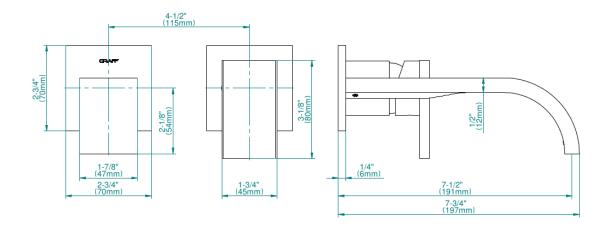

## **Product Features**

- Wall-mount spout and handle installation
- Aerated flow rate ?1.2 max gpm
- 7-1/2" spout reach
- Drain assembly not included
- Optional Matching Decorative Trap G-9971
- Handle may be installed on left or right of spout
- Optional extension kit
- To complete package, you must order Rough Valve