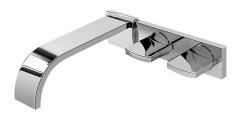

## **Product Features**

- Wall-mount spout and handle installation
- Aerated flow rate ? 1.2 max gpm
- 7-7/8" Fixed Spout Reach
- Drain assembly not included
- Matching Decorative Trap G-9971