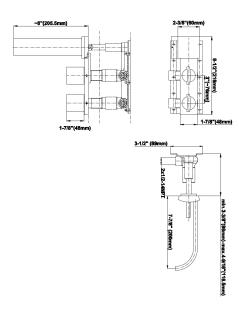

## **Product Features**

- Wall-mount spout and handle installation
- Aerated flow rate ? 1.2 max gpm
- 7-7/8" Fixed Spout Reach
- Drain assembly not included
- Matching Decorative Trap G-9971