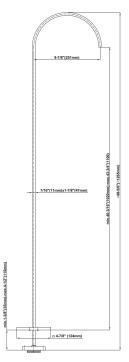

## **Product Features**

- Aerated flow rate ? 1.2 max gpm
- 9-7/8" spout reach
- 45"-48" spout height
- (approximate)
- No rough required for spout
- Drain Assembly Not Included