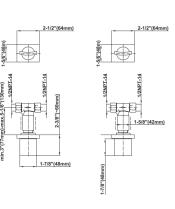

## **Product Features**

- Aerated flow rate ? 1.2 max gpm
- Wall-mounted handle installation
- 9-7/8" spout reach
- 45"-48" spout height (approximate)
- Drain assembly not included
- Handles are required to install rough
- To complete trim package, you must order Spout
- To complete package, you must order spout connection rough