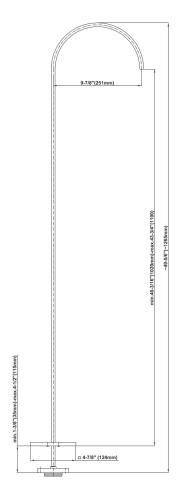

## **Product Features**

- Aerated flow rate ? 1.2 max gpm
- Wall-mounted handle installation
- 9-7/8" spout reach
- 45"-48" spout height (approximate)
- Drain assembly not included
- Handles are required to install rough
- To complete trim package, you must order Spout
- To complete package, you must order spout connection rough