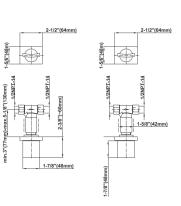

## **Product Features**

- Floor-mount installation
- Aerated flow rate ≤ 1.2 max gpm
- Deck-mounted handle installation
- 9-7/8" spout reach45"-48" spout height (approximate)
- Drain assembly not included