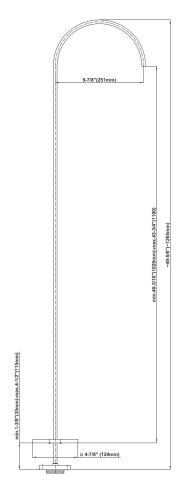

## **Product Features**

- Floor-mount installation
- Aerated flow rate ≤ 1.2 max gpm
- Deck-mounted handle installation
- 9-7/8" spout reach45"-48" spout height (approximate)
- Drain assembly not included