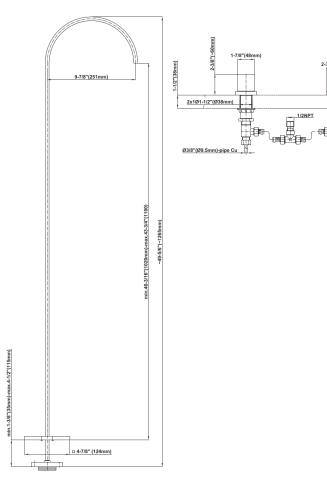

## **Product Features**

- Aerated flow rate ? 1.2 max gpm
- Deck-mounted handle installation
- 9-7/8" spout reach
- 45"-48" spout height (approximate)
- Drain assembly not included
- Handles are required to install rough
- To complete trim package, you must order Spout
- To complete package, you must order spout connection rough

## **Code compliance**

CALGreen

Sade
G-1815-C14
Sade Floor-Mounted Vessel Filler with Deck-Mounted
Handles (Rough and Trim)