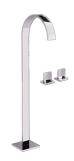

## **Product Features**

- Aerated flow rate ? 1.2 max gpm
- Deck-mounted handle installation
- 9-7/8" spout reach
- 45"-48" spout height (approximate)
- Drain assembly not included
- Handles are required to install rough
- To complete trim package, you must order Spout
- To complete package, you must order spout connection rough

## **Code compliance**

CALGreen

Sade
G-1815-C14
Sade Floor-Mounted Vessel Filler with Deck-Mounted
Handles (Rough and Trim)