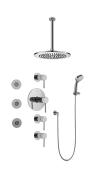

## **GB1.131A-LM37S**

M.E./M.E. 25 Collection Contemporary Square Thermostatic Set w/Body Sprays & Handshower (Rough & Trim)

## **Product Features**

- 8" Rain Showerhead with 12" Ceiling-Mounted Shower Arm
- Flush-Mounted Swivel Body Sprays (3 pieces)
- 3/4" Thermostatic Valve
- Handshower Set w/Wall Bracket and Multi-function Handshower
- Stop/Volume Control Valves (3 pieces)
- Flow rates: showerhead ≤ 1.8 max gpm, handshower ≤ 1.5 max gpm, body sprays ≤ 1.5 max gpm each
- Optional Extension Kit Available