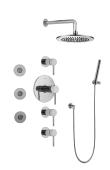

## **GB1.122A-LM37S**

M.E./M.E. 25 Collection Full Thermostatic Shower System (Rough & Trim)

## **Product Features**

- 8" Rain Showerhead with 12" Wall-Mounted Shower Arm
- Flush-Mounted Swivel Body Sprays (3 pieces)
- 3/4" Thermostatic Valve
- Handshower Set w/Wall Bracket
- Stop/Volume Control Valves (3 pieces)
- Flow rates: showerhead ≤ 1.8 max gpm, handshower ≤ 1.5 max gpm, body sprays ≤ 1.5 max gpm each
- Optional Extension Kit Available