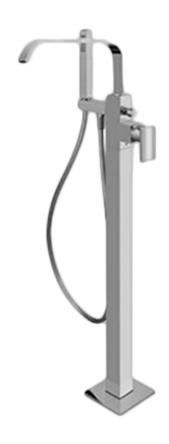

## Information

- Floor-mount installation
- Aerated Flow Rate ~9 gpm @ 45 psi
- 9-7/8" spout reach
- 31-1/2" 34-5/8" spout height
- Optional in-line pressure balancing valve
- Handshower flow rate ≤1.5 max gpm

### **Product Features**

- Mud guard displays minimum and maximum floor depth
- Rough can be installed in any orientation making it convenient to route pipes to the rough
- Trim can be rotated 360 degrees in any directions
- Averages 10 GPM with most trim