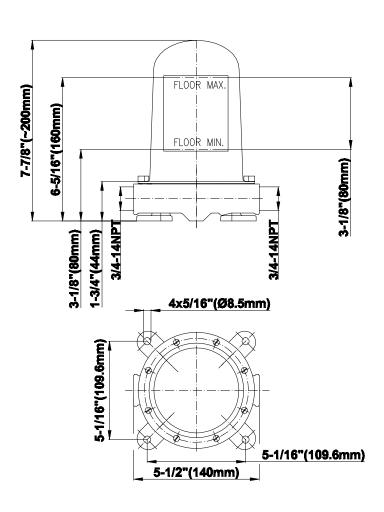

### **Product Features**

- Mud guard displays minimum and maximum floor depth
- Rough can be installed in any orientation making it convenient to route pipes to the rough
- Trim can be rotated 360 degrees in any directions
- Averages 10 GPM with most trim