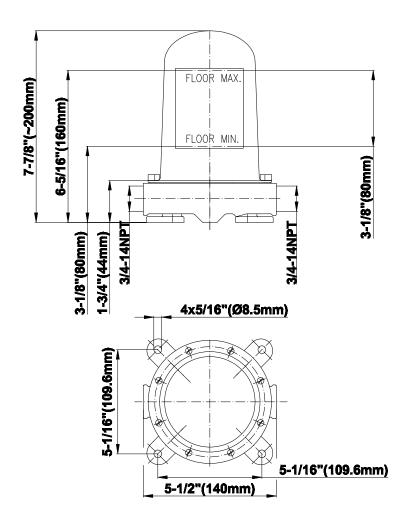

### **Product Features**

- Mud guard displays minimum and maximum floor depth
- Rough can be installed in any orientation making it convenient to route pipes to the rough
- Trim can be rotated 360 degrees in any directions
- Averages 10 GPM with most trim