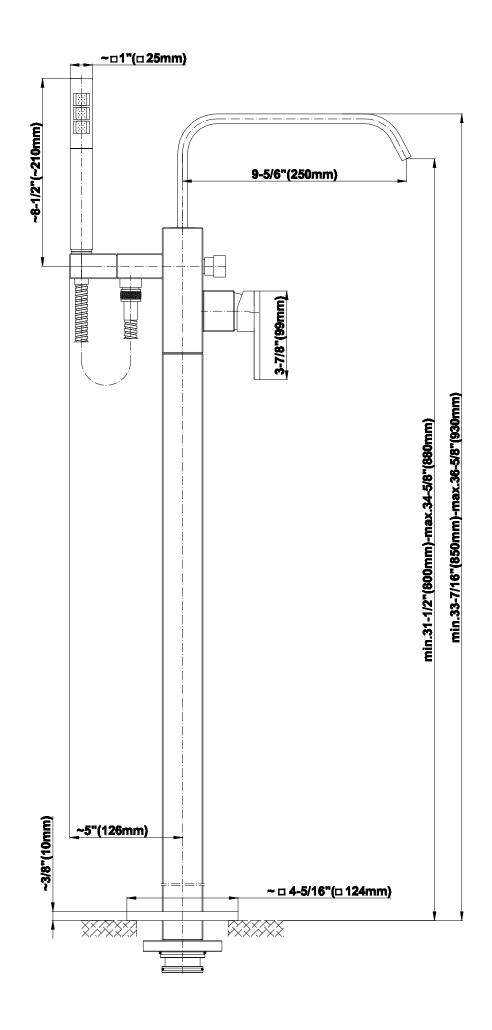

## Information

- Floor-mount installation
- Aerated Flow Rate ~9 gpm @ 45 psi
- 9-7/8" spout reach
- 31-1/2" 34-5/8" spout height
- Optional in-line pressure balancing valve
- Handshower flow rate ≤1.5 max gpm