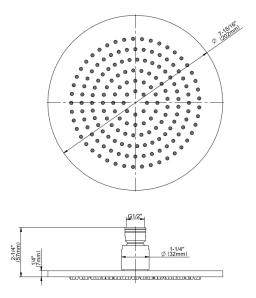

## **Product Features**

- 1/4" thick
- 169 no-clog, easy-clean rubber spray nozzles
- Recommended use with ceiling shower arm
- Recommended for use at no more than 10 degrees tilt
- Showerhead flow rate ≤ 1.8 max gpm