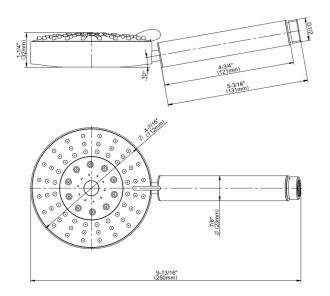

## **Product Features**

- 4 spray patterns: Mist, Soft Spray, Soft Spray with Body Massage and Body Massage
- Showerhead flow rate ≤ 1.8 max gpm