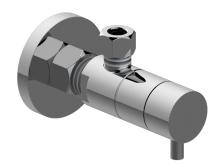

## G-9170-LM41A

M.E./M.E. 25 Collection Angle Stop with Decorative Handle

## **Product Features**

- Quarter turn ceramic disc cartridge
- 5/8" OD inlet
- 3/8" OD outlet