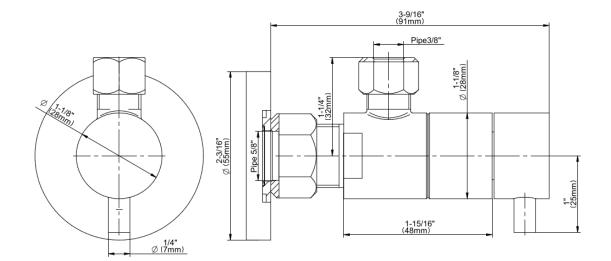

## G-9170-LM41A

M.E./M.E. 25 Collection Angle Stop with Decorative Handle

## **Product Features**

- Quarter turn ceramic disc cartridge
- 5/8" OD inlet
- 3/8" OD outlet