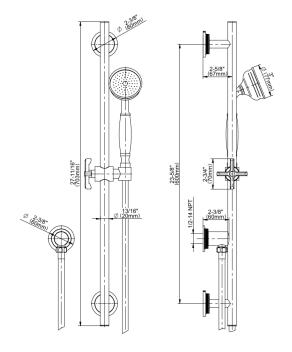

## **Product Features**

- 22" wall-mounted slide bar
- 59" shower hose (PVD finishes use 59" flex hose)
- Includes transitional handshower - G-8724
- Adjustable bracket fits all hoses with conical nut
- Includes 1/2" NPT male threaded wall supply elbow
- Includes internal backflow preventer
- Handshower flow rate ≤ 1.8 max gpm