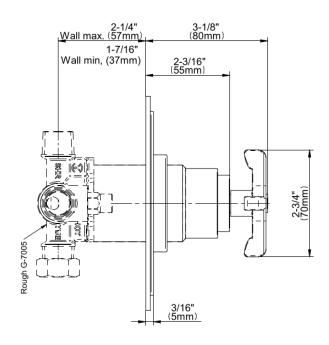

## G-7045-C20B

Vignola Collection Vignola Pressure Balancing Valve Trim with Handle

## **Product Features**

- Single metal handle
- · Decorative trim plate
- Use with G-7005 Pressure Balancing Rough Valve