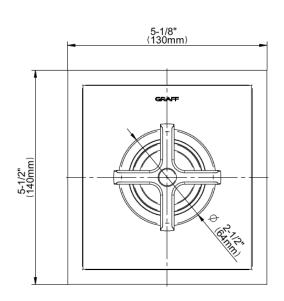

## G-7045-C20B

Vignola Collection Vignola Pressure Balancing Valve Trim with Handle

## **Product Features**

- Single metal handle
- · Decorative trim plate
- Use with G-7005 Pressure Balancing Rough Valve