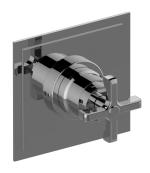

## G-7045-C20B

Vignola Collection Vignola Pressure Balancing Valve Trim with Handle

## **Product Features**

- Single metal handle
- · Decorative trim plate
- Use with G-7005 Pressure Balancing Rough Valve