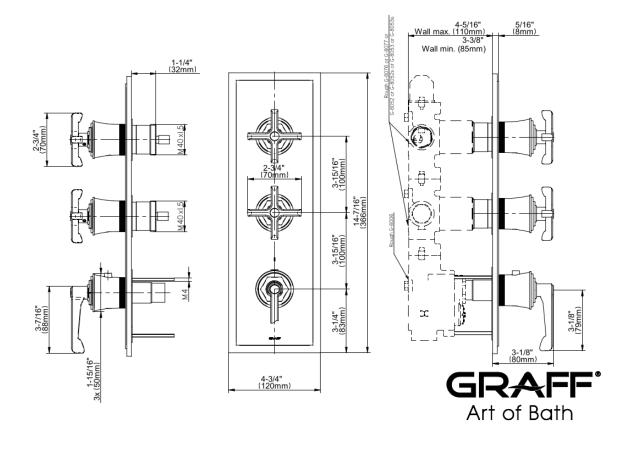

## G-8178-LM60C20-T

Vignola Collection Vignola M-Series Valve Trim with Three Handle

## **Product Features**

- Three Metal Handles
- · Decorative trim plate
- Use with M-Series rough valves
- Please note to specify the handle insert and finish option R3 or R4