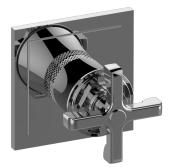

## G-8174-C20E1-T

Vignola Collection Vignola M-Series 3-Way Diverter Valve Trim with Handle

## **Product Features**

- Single metal handle
- · Decorative trim plate
- Use with G-8053 3-Way **Diverter Control Valve WITH Off Function**

## **Available Finishes**

- 24K Polished Gold •
- 24K Brushed Gold •
- Brushed Brass PVD®
- Architectural Black<sup>™</sup>
- Brushed Nickel
- Brushed Onyx PVD®
- Rose Gold / Brushed Copper **PVD**®
- Gunmetal PVD®
- Matte Black
- Olive Bronze
- Onyx PVD®
- Polished Brass PVD®
- Polished Chrome
- Polished Nickel
- Rose Gold / Polished Copper **PVD**®
- Unfinished Brass
- Unfinished Brushed Brass
- Vintage Brushed Brass
- Architectural White