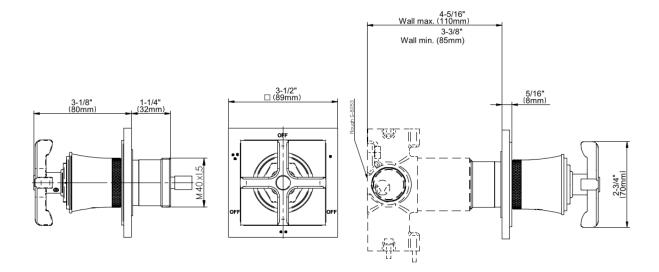

## G-8174-C20E1-T

Vignola Collection Vignola M-Series 3-Way Diverter Valve Trim with Handle

## **Product Features**

- Single metal handle
- · Decorative trim plate
- Use with G-8053 3-Way **Diverter Control Valve WITH Off Function**