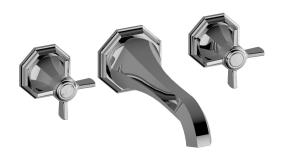

## Topaz Wall-Mounted Lavatory Faucet

## **Product Features**

- Wall-mount spout and handle installation on 8" centers
- Aerated flow rate ≤1.2 max gpm
- 7-3/16" spout reach
- Drain assembly not included
- Optional matching decorative trap G-9973
- Note: To complete package, you must order Rough and Trim
- Note: To complete package, you must order Rough Valve G-1015