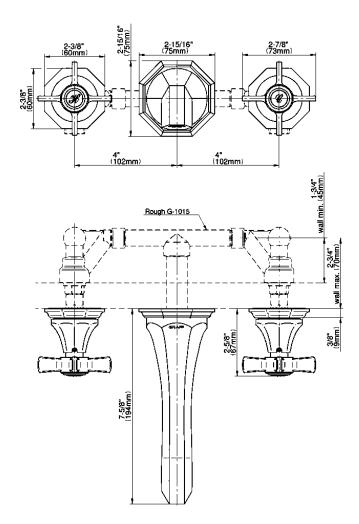

## **Product Features**

- Wall-mount spout and handle installation on 8" centers
- Aerated flow rate ≤1.2 max gpm
- 7-3/16" spout reach
- Drain assembly not included
- Optional matching decorative trap G-9973
- Note: To complete package, you must order Rough and Trim
- Note: To complete package, you must order Rough Valve G-1015