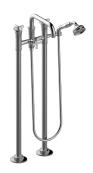

## G-11657-C20B

Vignola Collection Vignola Floor-Mounted Tub Filler (Rough & Trim)

## **Product Features**

- Floor-mount installation
- Aerated spout flow rate ~7 gpm @ 45 psi
- Handshower flow rate ≤1.5 max gpm
- 8-7/8" spout reach
- 38-1/16"-41-1/4" approximate height
- Includes handshower with 59" spiral flexible hose (PVD finishes use 59" flex hose)
- Please note to specify the handle insert and finish option R3 or R4