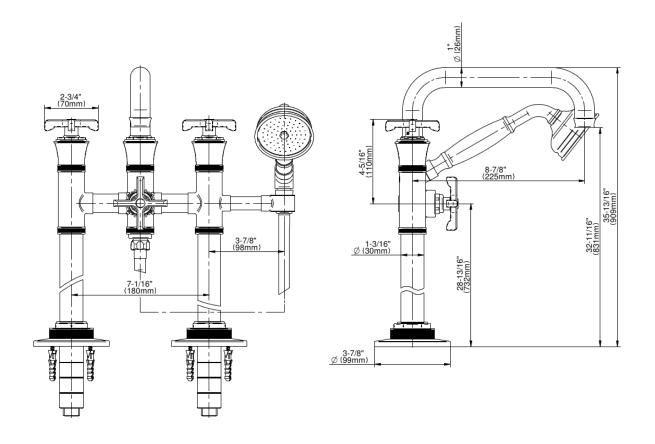

## G-11657-C20B

Vignola Collection Vignola Floor-Mounted Tub Filler (Rough & Trim)

## **Product Features**

- Floor-mount installation
- Aerated spout flow rate ~7 gpm @ 45 psi
- Handshower flow rate ≤1.5 max gpm
- 8-7/8" spout reach
- 38-1/16"-41-1/4" approximate height
- Includes handshower with 59" spiral flexible hose (PVD finishes use 59" flex hose)
- Please note to specify the handle insert and finish option R3 or R4