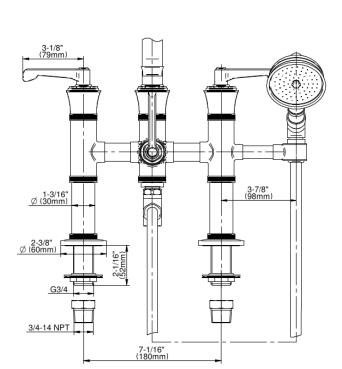

## G-11658-LM60B

Vignola Collection Vignola Deck-Mounted Tub Filler (Rough & Trim)

## **Product Features**

- Deck-mount installation • Aerated spout flow rate ~7 gpm @ 45 psi
- Handshower flow rate  $\leq 1.5$ max gpm
- 8-7/8" spout reach
  Includes handshower with 59" spiral flexible hose (PVD finishes use 59" flex hose)
- Please note to specify the handle insert and finish option R3 or R4