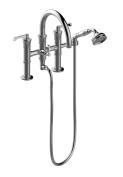

## G-11658-LM60B

Vignola Collection Vignola Deck-Mounted Tub Filler (Rough & Trim)

## **Product Features**

- Deck-mount installation • Aerated spout flow rate ~7 gpm @ 45 psi
- Handshower flow rate  $\leq 1.5$ max gpm
- 8-7/8" spout reach
  Includes handshower with 59" spiral flexible hose (PVD finishes use 59" flex hose)
- Please note to specify the handle insert and finish option R3 or R4