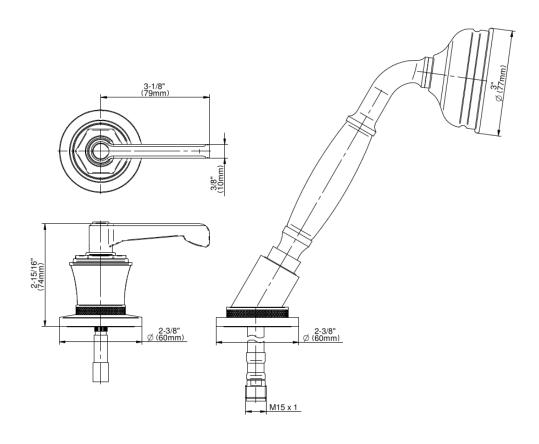

## G-11655-LM60B

Vignola Collection Vignola Deck-Mounted Handshower and Diverter Set (Rough & Trim)

## **Product Features**

- Matches G-11650\*\*\* Roman tub set
- Handshower hose included
- Please note to specify the handle insert and finish option R3 or R4