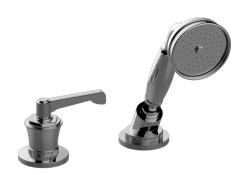

## G-11655-LM60B

Vignola Collection Vignola Deck-Mounted Handshower and Diverter Set (Rough & Trim)

## **Product Features**

- Matches G-11650\*\*\* Roman tub set
- Handshower hose included
- Please note to specify the handle insert and finish option R3 or R4