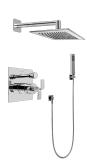

## G-7295-C9S

Immersion Collection Pressure Balancing Shower System -Shower with Handshower

## **Product Features**

- 1/2" pressure balancing valve with diverter and trim
- 8" showerhead with 12" wallmounted shower arm
- Showerhead features no-clog, easy-clean spray nozzles
- Handshower set with wall bracket and 59" hose (PVD finishes use 59" flex hose)
- Optional extension kit
- Flow rates: showerhead ≤ 1.8 max gpm, handshower ≤ 1.5 max gpm