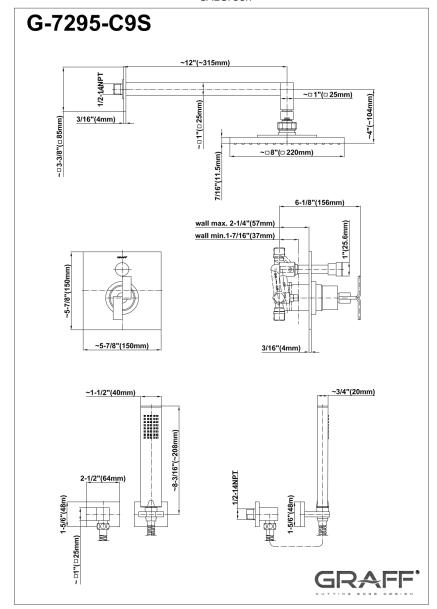

## G-7295-C9S

Immersion Collection Pressure Balancing Shower System -Shower with Handshower

## **Product Features**

- 1/2" pressure balancing valve with diverter and trim
- 8" showerhead with 12" wallmounted shower arm
- Showerhead features no-clog, easy-clean spray nozzles
- Handshower set with wall bracket and 59" hose (PVD finishes use 59" flex hose)
- Optional extension kit
- Flow rates: showerhead ≤ 1.8 max gpm, handshower ≤ 1.5 max gpm