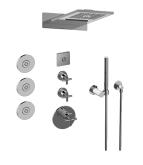

## GL3.124SE-C17E0

Terra Collection M-Series Full Thermostatic Shower System with LED

## **Product Features**

trim (2 pieces)

 G-8201 dual-function, stainless steel showerhead, with rainfall and cascade settings, features 134 no-clog,

trim

## **Available Finishes**

• Polished Chrome

\* Special order finish - call for availability

easy-clean spray nozzles
Single LED light with 6 color variations
Elust-mounted swivel body

• 3/4" thermostatic valve and

• 3/4" 2-way diverter valve and

- Flush-mounted swivel body sprays (3 pieces)
- Handshower set with wall bracket and 59" hose
- Optional extension kit
- Flow rates: rainfall ≤ 2.0 max gpm, cascade ≤ 2.0 max gpm, handshower ≤ 1.5 max gpm, body sprays ≤ 1.5 max gpm each