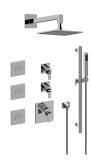

## GM3.112SH-LM40E0

Immersion Collection M-Series Full Thermostatic Shower System

## **Product Features**

- 3/4" thermostatic valve and trim
- 3/4" stop/volume control valve and 2-way diverter valve and trims
- 8" showerhead with 12" wallmounted shower arm
- Showerhead features no-clog, easy-clean spray nozzles
- Flush-mounted swivel body sprays (3 pieces)
- Handshower set with wallmounted slide bar and 59" hose (PVD finishes use 59" flex hose)
- Optional extension kit
- Flow rates: showerhead ≤ 1.8 max gpm, handshower ≤ 1.5 max gpm, body sprays ≤ 1.5 max gpm each