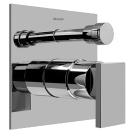

## G-7090-LM31S-T Solar Collection Solar/Structure SOLID Trim Plate w/Handle

## **Product Features**

- Single metal lever handle
- Decorative trim plate
- Includes push-button diverterUse with G-7055 pressure
- balancing rough valve for shower and tub configurations
- To complete package, you must order rough valve