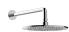

## G-7278-LM57B

Harley Collection Pressure Balancing Shower System -Shower with Handshower

## **Product Features**

- 1/2" pressure balancing valve with diverter and trim
- 8" showerhead with 12" wallmounted shower arm
- Showerhead features no-clog, easy-clean spray nozzles
- Handshower set with wall bracket and 59" hose (PVD finishes use 59" flex hose)
- Optional extension kit
- Flow rates: showerhead ≤ 1.8 max gpm, handshower ≤ 1.5 max gpm