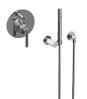

## G-7278-LM57B

Harley Collection Pressure Balancing Shower System -Shower with Handshower

## **Product Features**

- 1/2" pressure balancing valve with diverter and trim
- 8" showerhead with 12" wallmounted shower arm
- Showerhead features no-clog, easy-clean spray nozzles
- Handshower set with wall bracket and 59" hose (PVD finishes use 59" flex hose)
- Optional extension kit
- Flow rates: showerhead ≤ 1.8 max gpm, handshower ≤ 1.5 max gpm