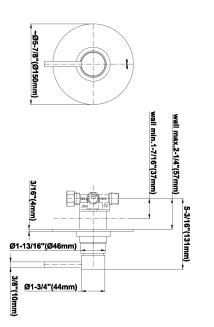

## **G-7030-LM37S-T** M.E./M.E. 25 Collection M.E. 25 Pressure Balancing Valve Trim with Handle

## **Product Features**

- Single metal lever handle
- Decorative trim plate
- Use with G-7005 pressure balancing rough valve for shower-only configurations
- To complete package, you must order rough valve