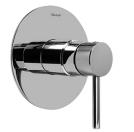

## **G-7030-LM37S-T** M.E./M.E. 25 Collection M.E. 25 Pressure Balancing Valve Trim with Handle

## **Product Features**

- Single metal lever handle
- Decorative trim plate
- Use with G-7005 pressure balancing rough valve for shower-only configurations
- To complete package, you must order rough valve