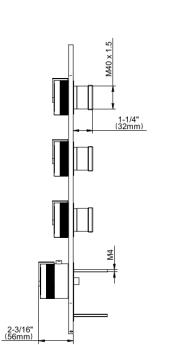

## **Product Features**

- Four metal handles
- Decorative trim plate
- Use with M-Series rough valves

3-15/16" (100mm)

> /4" m<u>m</u>

3-3/8" (86mm)

3-15/16" 100mm)

3-15/16" (100mm) 18-9/16" (472mm)

3-15/16" (100mm)