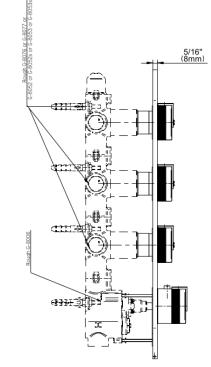

## **Product Features**

- Four metal handles
- Decorative trim plate
- Use with M-Series rough valves

3-15/16" (100mm)

> /4" m<u>m</u>

3-3/8" (86mm)

3-15/16" 100mm)

3-15/16" (100mm) 18-9/16" (472mm)

3-15/16" (100mm)