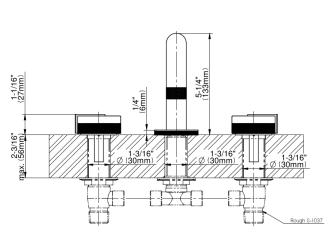

Roman tub trim works with rough G-1037

<sup>\*</sup> Special order finish - call for availability