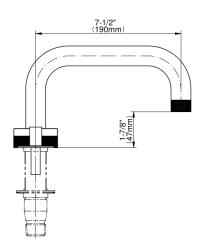

Roman tub trim works with rough G-1037

<sup>\*</sup> Special order finish - call for availability