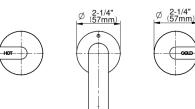

Roman tub trim works with rough G-1037

<sup>\*</sup> Special order finish - call for availability