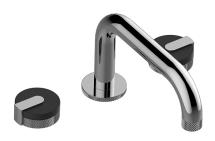

## **Product Features**

- Matching deck-mounted handshower and diverter set available
- Use the <a href="https://www.graff-designs.com/en/catalog/configurator/">MOD+
  Configurator</a> to generate full part numbers