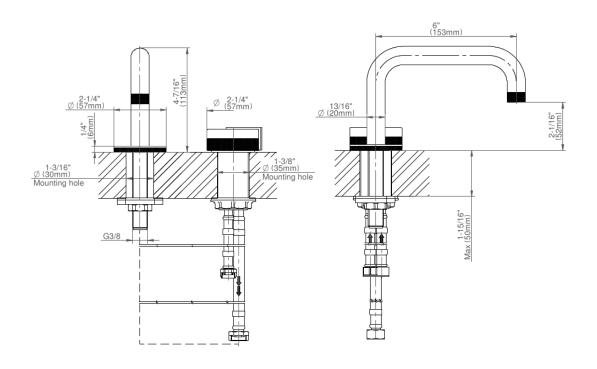

## **Product Features**

- Two-hole installation
- Aerated flow rate ≤1.2 max gpm
- 1-3/8" hole cutout (x2)
- Drain assembly not included
- Optional matching decorative trap G-9970
- Use the <a href="https://www.graff-designs.com/en/catalog/configurator/">MOD+
  Configurator</a> to generate full part numbers