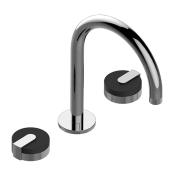

## **Product Features**

- Installs on 8" centers
- Aerated flow rate ≤1.2 max gpm
- 1-3/16" hole cutout (x3)
- Includes push-top umbrella pop-up drain with overflow
- Optional matching decorative trap G-9970
- Use the <a href="https://www.graff-designs.com/en/catalog/configurator/">MOD+
  Configurator</a> to generate full part numbers