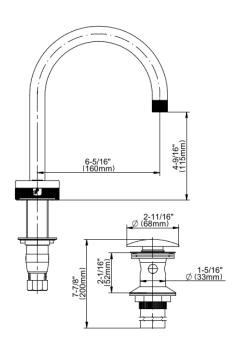

## **Product Features**

- Installs on 8" centers
- Aerated flow rate ≤1.2 max gpm
- 1-3/16" hole cutout (x3)
- Includes push-top umbrella pop-up drain with overflow
- Optional matching decorative trap G-9970
- Use the <a href="https://www.graff-designs.com/en/catalog/configurator/">MOD+
  Configurator</a> to generate full part numbers