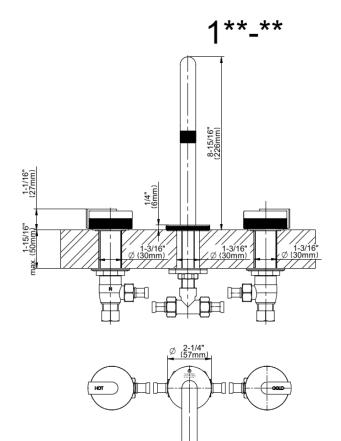

## **Product Features**

- Installs on 8" centers
- Aerated flow rate ≤1.2 max gpm
- 1-3/16" hole cutout (x3)
- Includes push-top umbrella pop-up drain with overflow
- Optional matching decorative trap G-9970
- Use the <a href="https://www.graff-designs.com/en/catalog/configurator/">MOD+
  Configurator</a> to generate full part numbers