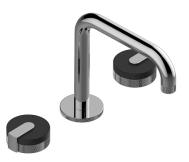

## **Product Features**

- Installs on 8" centers
  Aerated flow rate ≤1.2 max
- gpm1-3/16" hole cutout (x3)
- Includes push-top umbrella pop-up drain with overflow
- Optional matching decorative trap G-9970
- Use the <a href="https://www. graff-designs.com/en/catalog/c onfigurator/">MOD+ Configurator</a> to generate full part numbers