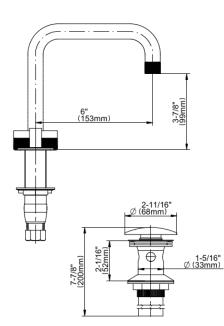

## **Product Features**

- Installs on 8" centers
  Aerated flow rate ≤1.2 max
- gpm1-3/16" hole cutout (x3)
- Includes push-top umbrella pop-up drain with overflow
- Optional matching decorative trap G-9970
- Use the <a href="https://www. graff-designs.com/en/catalog/c onfigurator/">MOD+ Configurator</a> to generate full part numbers