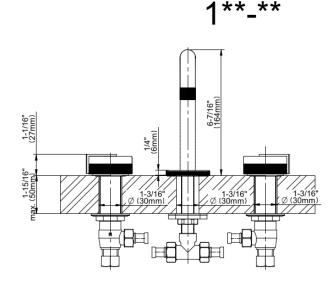

## **Product Features**

- Installs on 8" centers
  Aerated flow rate ≤1.2 max
- gpm1-3/16" hole cutout (x3)
- Includes push-top umbrella pop-up drain with overflow
- Optional matching decorative trap G-9970
- Use the <a href="https://www. graff-designs.com/en/catalog/c onfigurator/">MOD+ Configurator</a> to generate full part numbers