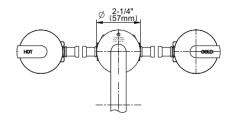

## **Product Features**

- Installs on 8" centers
  Aerated flow rate ≤1.2 max
- gpm1-3/16" hole cutout (x3)
- Includes push-top umbrella pop-up drain with overflow
- Optional matching decorative trap G-9970
- Use the <a href="https://www. graff-designs.com/en/catalog/c onfigurator/">MOD+ Configurator</a> to generate full part numbers