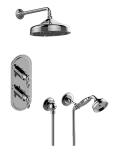

## GS2.022WD-LM14E0

Topaz Collection Topaz M-Series Thermostatic Shower System - Shower with Handshower

## **Product Features**

- 3/4" thermostatic valve and trim
- 3/4" 2-way diverter valve
  8" showerhead with 11" wall-
- mounted shower arm
- Showerhead features no-clog, easy-clean spray nozzles
- Handshower set with wall bracket and 59" hose
- Optional extension kit
- Flow rates: showerhead  $\leq 1.8$  max gpm, handshower  $\leq 1.5$  max gpm