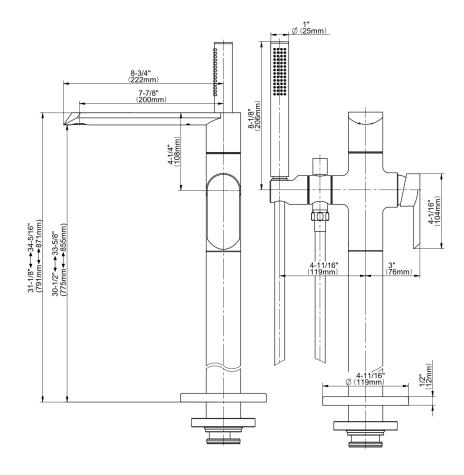

## **Product Features**

- Floor-mount installation
- Aerated spout flow rate ~8 gpm @ 45 psi
- Aerated handshower flow rate ≤1.5 max gpm
- 7-13/16" spout reach31-1/8" to 34-5/16" approximate height
- Includes handshower with 59" spiral flexible hose
- Optional in-line pressure balancing valve