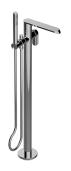

## G-6654-LM45N

**Phase Collection** Phase Floor-Mounted Tub Filler - Rough and Trim

## **Product Features**

- Floor-mount installation
- Aerated spout flow rate ~8 gpm @ 45 psi
- Aerated handshower flow rate ≤1.5 max gpm
- 7-13/16" spout reach31-1/8" to 34-5/16" approximate height
- Includes handshower with 59" spiral flexible hose
- Optional in-line pressure balancing valve