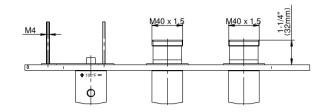

## G-8056H-LM59E0-T

Sento Collection Sento M-Series Valve Horizontal Trim with Three Handles

## **Product Features**

- Three metal handles
- Decorative trim plate
- Use with M-Series rough valves