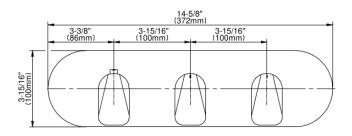

## G-8056H-LM59E0-T

Sento Collection Sento M-Series Valve Horizontal Trim with Three Handles

## **Product Features**

- Three metal handles
- Decorative trim plate
- Use with M-Series rough valves