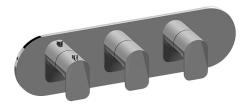

## G-8056H-LM59E0-T

Sento Collection Sento M-Series Valve Horizontal Trim with Three Handles

## **Product Features**

- Three metal handles
- Decorative trim plate
- Use with M-Series rough valves