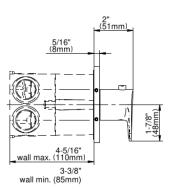

## G-8056H-LM59E0-T

Sento Collection Sento M-Series Valve Horizontal Trim with Three Handles

## **Product Features**

- Three metal handles
- Decorative trim plate
- Use with M-Series rough valves