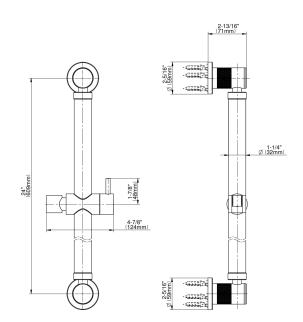

## G-9563

24" Round Grab Bar with Handshower Holder

## Product Features

- 24" wall-mounted grab bar
  Adjustable bracket fits all hoses with conical nut
- Style complements Harley and MOD+ collections