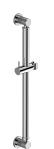

## G-9563

24" Round Grab Bar with Handshower Holder

## Product Features

- 24" wall-mounted grab bar
  Adjustable bracket fits all hoses with conical nut
- Style complements Harley and MOD+ collections