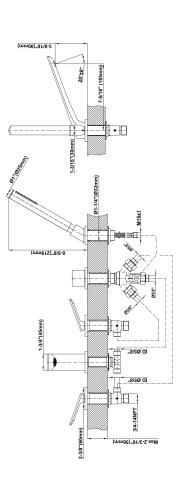

## **Product Features**

- Aerated Flow Rate ~7 gpm @45 psi
- Deck-Mounted Handshower • and Diverter Set Included • Optional in-line pressure
- balancing valve