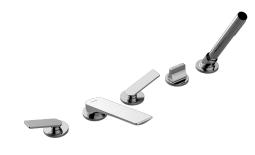

## **Product Features**

- Aerated Flow Rate ~7 gpm @45 psi
- Deck-Mounted Handshower • and Diverter Set Included • Optional in-line pressure
- balancing valve

## **Available Finishes**

- 24K Polished Gold ٠
- 24K Brushed Gold
- Brushed Brass PVD®
- Architectural Black<sup>™</sup>
- Brushed Onyx PVD®
- Rose Gold / Brushed Copper **PVD**®
- Gunmetal PVD®
- Gunmetal Distressed
- Matte Black
- Olive Bronze
- Onyx PVD®
- Polished Brass PVD®
- Polished Chrome
- Polished Nickel
- Rose Gold / Polished Copper **PVD**®
- Steelnox® (Satin Nickel)
- Unfinished Brass
- Unfinished Brushed Brass
- Architectural White