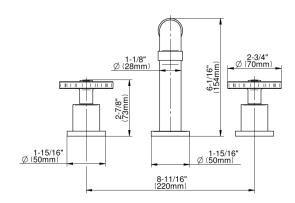

## G-11350-C18B

Vintage Collection Vintage Roman Tub





## **Product Features**

 Matching deck-mounted handshower and diverter set available

## **Available Finishes**

- 24K Polished Gold
- · 24K Brushed Gold
- 24K Brushed Gold/Architectural Black Accents
- Architectural Black<sup>™</sup>
- Brushed Nickel
- Gunmetal PVD®
- Gunmetal Distressed
- Matte Black
- · Olive Bronze
- Polished Chrome
- Polished Chrome/Architectural Black Accents
- Polished Nickel
- Polished Nickel/Architectural Black Accents
- Unfinished Brass
- Unfinished Brushed Brass
- Vintage Brushed Brass
- Architectural White





<sup>\*</sup> Special order finish - call for availability