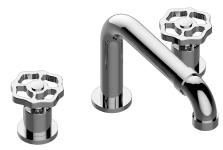

## G-11350-C18B

Vintage Collection Vintage Roman Tub





## **Product Features**

 Matching deck-mounted handshower and diverter set available

## **Available Finishes**

- 24K Polished Gold
- · 24K Brushed Gold
- 24K Brushed Gold/Architectural Black Accents
- Architectural Black<sup>™</sup>
- Brushed Nickel
- Gunmetal PVD®
- Gunmetal Distressed
- Matte Black
- · Olive Bronze
- Polished Chrome
- Polished Chrome/Architectural Black Accents
- Polished Nickel
- Polished Nickel/Architectural Black Accents
- Unfinished Brass
- Unfinished Brushed Brass
- Vintage Brushed Brass
- Architectural White





<sup>\*</sup> Special order finish - call for availability