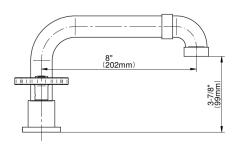

## G-11350-C18B

Vintage Collection Vintage Roman Tub





## **Product Features**

 Matching deck-mounted handshower and diverter set available

## **Available Finishes**

- 24K Polished Gold
- · 24K Brushed Gold
- 24K Brushed Gold/Architectural Black Accents
- Architectural Black<sup>™</sup>
- Brushed Nickel
- Gunmetal PVD®
- Gunmetal Distressed
- Matte Black
- · Olive Bronze
- Polished Chrome
- Polished Chrome/Architectural Black Accents
- Polished Nickel
- Polished Nickel/Architectural Black Accents
- Unfinished Brass
- Unfinished Brushed Brass
- Vintage Brushed Brass
- Architectural White





<sup>\*</sup> Special order finish - call for availability