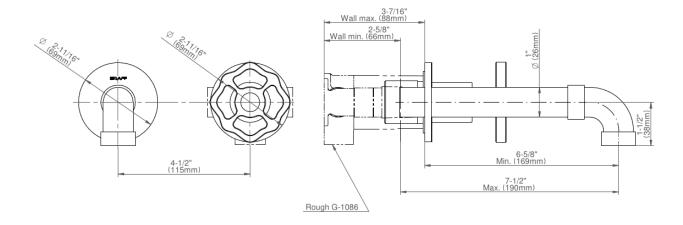

## **Product Features**

- Wall-mount spout and handle installation
- Aerated flow rate ≤ 1.2 max gpm
- 7-1/2" spout reach
- Handle may be installed on left or right of spout
- Drain assembly not included
- Optional extension kit
- Optional matching decorative trap G-9973