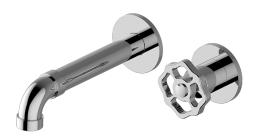

## **Product Features**

- Wall-mount spout and handle installation
- Aerated flow rate ≤ 1.2 max gpm
- 7-1/2" spout reach
- Handle may be installed on left or right of spout
- Drain assembly not included
- Optional extension kit
- Optional matching decorative trap G-9973