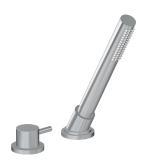

## G-6156-LM41B

M.E./M.E. 25 Collection M.E. 25 Deck-Mounted Handshower & Diverter Set

## **Product Features**

- Matches G-6152-LM41B Roman Tub Set
- Handshower hose included
- Handshower flow rate ≤1.5 max gpm