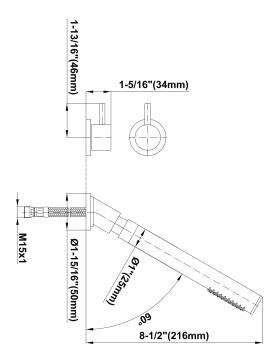

## G-6156-LM41B

M.E./M.E. 25 Collection M.E. 25 Deck-Mounted Handshower & Diverter Set

## **Product Features**

- Matches G-6152-LM41B Roman Tub Set
- Handshower hose included
- Handshower flow rate ≤1.5 max gpm