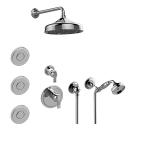

## GS2.122SG-LM20E0

Bali Collection M-Series Full Thermostatic Shower System with Diverter Valve

## **Product Features**

- 3/4" thermostatic valve and trim
- 8" rain showerhead with 11" wall-mounted shower arm
- Swivel body sprays (3 pieces)
  Handshower set w/wall
- bracket
- 3-way diverter valve
  Showerhead features
- Showerhead features no-clog, easy-clean spray nozzles
- Optional extension kit
- 3/4" thermostatic rough valve flow rate ~12.9 gpm @60 psi
- Flow rates: showerhead  $\leq 1.8$ max gpm, handshower  $\leq 1.5$ max gpm, body sprays  $\leq 1.5$ max gpm each